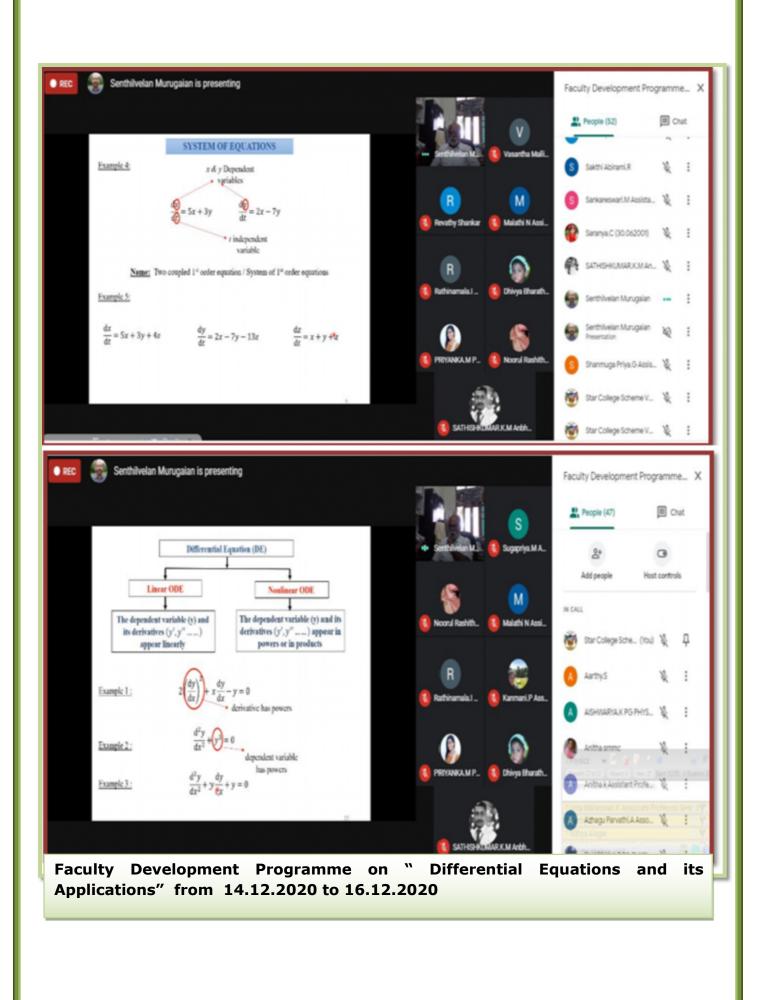

#### **V.V.VANNIAPERUMAL COLLEGE FOR WOMEN**



(Belonging to Virudhunagar Hindu Nadars) An Autonomous Institution Affiliated to Madurai Kamaraj University *Re-accredited with 'A' Grade (3<sup>rd</sup> cycle) by NAAC* **VIRUDHUNAGAR – 626 001** (TAMIL NADU)



#### **DBT STAR COLLEGE SCHEME**

Department of Biotechnology, Government of India, New Delhi

**Chairman & Principal** 

: Dr.(Tmty.)S.M. MEENA RANI, M.Sc.,M.Phil.,Ph.D.,P.G.D.C.A., Contact number: 9498088703 e-mail:principal@vvvcollege.org

Coordinator & Member Secretary : Dr.(Tmty.) M.TAMILSELVI, M.Sc., M.Phil., Ph.D.,

Contact Number:9894883106 e-mail:tamilasc.selvi08@gmail.com

# FACULTY DEVELOPMENT PROGRAMME

#### **DEPARTMENT OF PHYSICS**



# **DEPARTMENT OF CHEMISTRY**



FDP on "Applications of SPSS Software Tools Part I and Part II" on 09.03.2021 to 10.03.2021.

### **DEPARTMENT OF ZOOLOGY**



| M Inbox (3) - dbtscszoo@vvvcolleg: 🗙 M Inbox (3) - dbtscszoo@vvvcolleg: 🗙 🔯 V.V.VANNIAPERUMAL COLLEGE F 🗙