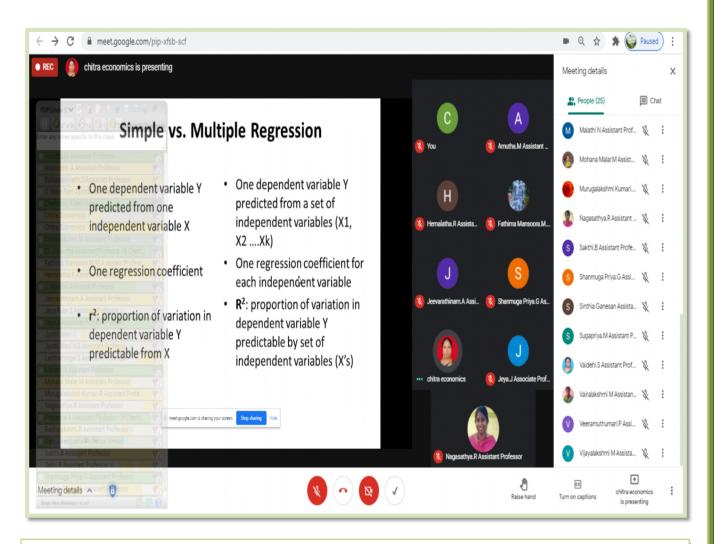

# **DEPARTMENT OF CHEMISTRY**

FDP on "Applications of SPSS Software Tools Part I and Part II" on 09.03.2021 to 10.03.2021.