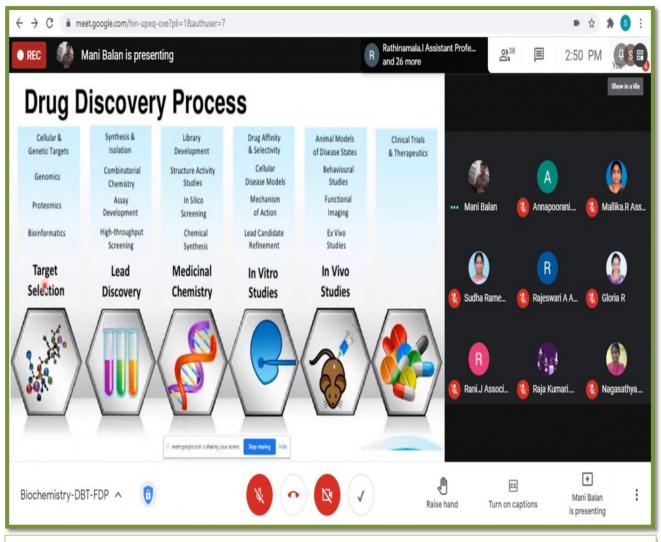

# **DEPARTMENT OF BIOCHEMISTRY**

FDP on "Bioinformatics-Drug Designing and Docking" on 27.02.2021.